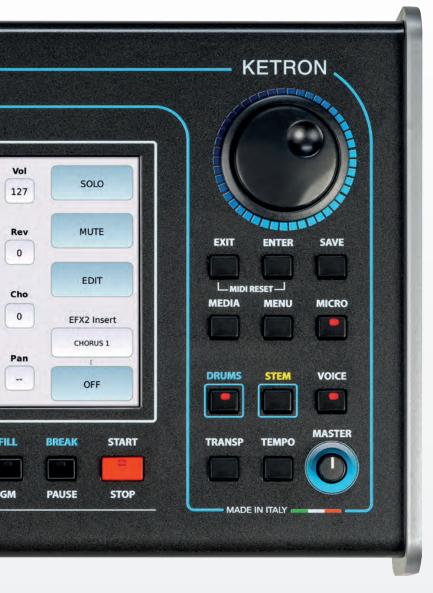

#### **MULTIPLAYER & SOUND MODULE**

The Lounge is a professional multimedia player that can read and play a wide set of file formats, including Midi, Mp3, Wav, Txt, Pdf, Mp4 and more.

The Lounge comes with all the features and functions you need for a great karaoke night, such as Lyrics, Lead Mute, Crossfade, Search and XFade as weel as 2 x Microphone independent inputs with Effects and a 3 voice Vocalizer.

The Lounge features an high quality sound generation engine, packed with the amazing KETRON Sounds and with 62 new Acoustic and Electronic Stereo Drum kits to ensure the best reproduction for the GM Midi songs. The unique Drum Remix feature allows you to remix the Midi file drum track with one of the more natural sounding audio tracks of the huge Live Drums library (all the Live Drums are recorded in studio with top drummers).

#### **DRUM MACHINE**

The Lounge incorporates an amazing Drum Machine with up to 269 factory Drum Styles, which offers an unprecedented high level of customization of the rhythm, allowing you to mix together audio Live Drums, 3 Latin percussion Grooves, Loops and Midi Patterns. Custom Drum Styles are available as weel: you can load into the Lounge your own Drum Styles articulated with 4 Variation, Fill, Break and Intro/End.

With the Drum Mixer utility, you can balance accurately all the various sections of the Midi Drums such as Kick, Snare, Hi Hat, Toms, Cymbals etc. by individually adjusting volume, pan and reverb values. An additional stereo equalizer available for the streaming Live Drum tracks.

## **STEM**

Stem is a new special feature of the Lounge which allows you to play up to 5 audio tracks simultaneuosly in perfect synchronization.

The audio tracks have individual Mute, Volume controls and you can adjust the transpose and the tempo of all the tracks simultaneously without modifying the pitch of the drums. This offers you the great flexibility of Midi with the superior quality of Audio: for example you can exclude the Piano or the Bass line in case you want to play them live.