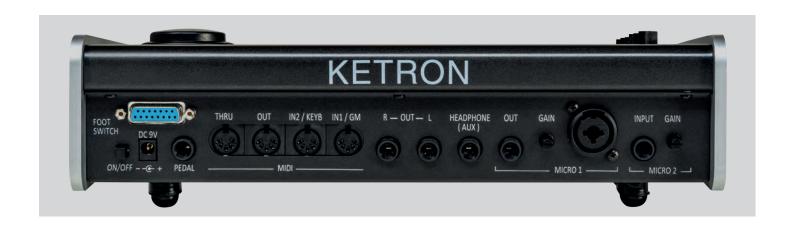

The jazz accordeonist can take a big advantage also from the internal Drum Styles.

| Specifications   |                                                                                                                                                                                          |
|------------------|------------------------------------------------------------------------------------------------------------------------------------------------------------------------------------------|
| POLIPHONY        | 128 notes, multitimbral (48 parts).                                                                                                                                                      |
| DISPLAY          | LCD colour TFT 7", touch sensitive 800×480 resolution with Brightness control.                                                                                                           |
| MULTIMEDIA       | Wav, Midi, Mp3, Avi, Mov, Flv, Cdg, Jpg, Png, Txt, Pdf.                                                                                                                                  |
| PLAYER           | Transpose, Time Stretching, GM, Jukebox, Playlists, My Folder, Drum Remix, Markers, Lyrics, Cross Fade, Search, PFL, Midi Mix, Karaoke Backgrounds.                                      |
| JUKEBOX          | Up to 7 programmable Sets.                                                                                                                                                               |
| AUDIO MULTITRACK | 5+1 audio tracks with separate slider control.                                                                                                                                           |
| VIDEO            | External monitor output (DVI) for Lyrics, video files and Mirror.                                                                                                                        |
| MENU             | Play Modes, Midi, DSP, Audio Recording, Audio Edit, Video, Controls, Preferences, Metronome, Manual, Micro1/Vocalizer, Micro2/Guitar, Footswitch.                                        |
| MEDIA            | Internal storage: SSD Card 8 GB, USB: 3 Host + 1 device.                                                                                                                                 |
| SOUNDS           | 632 GM Sounds, 62 Drum Sets.                                                                                                                                                             |
| VOICES           | 368 Preset Voices, Stereo Grand Piano, 368 User Voice, 2nd voice, V-Tone, Double up/down, EFX Insert, Voice Editing.                                                                     |
| DRUM MACHINE     | 391 Drum Styles. 269 Live Drums, 86 Midi Patterns, 372 Drum Loops, 397 Grooves, User Styles, Midi Drum Mixer, 4 Variation ABCD, 4 Fill, 4 Break, Intro, Ending.                          |
| STEM             | 4 Scenes, 5 audio tracks per scene to be played simultaneously, Lead track, Transpose, Time Stretching, Loop, Solo, Mute, Autoplay.                                                      |
| PLAY MODES       | Master keyboard, Accordion Classic.                                                                                                                                                      |
| DSP              | Chorus, Reverb, Flanger, Phaser, Tremolo, Rotary, Echo Delay, Tap Delay, Equalizer, Distortion, Amp simulator, Compressor, Filter, EFX Insert (54 types), 10 programmable Insert Chains. |
| AUDIO RECORDING  | 1 Stereo audio track.                                                                                                                                                                    |
| AUDIO EDIT       | Cut, Normalize, Autoloop.                                                                                                                                                                |
| MICRO            | XLR input, Gain control, Volume, Reverb, Talk, Equalizer, Compressor, Echo, Pitch Shift, Noise gate.                                                                                     |
| VOICETRON        | 3 Voice Voicetron, 6 Voicetron Presets + 4 User.                                                                                                                                         |
| MIDI CONNECTIONS | In 1 (GM), In 2 (Keyboard), Out, Thru.                                                                                                                                                   |
| MIDI MODES       | Standard, Keyboard, Computer, Player Out, Accordion.                                                                                                                                     |
| AUDIO OUTPUTS    | Left/Right stereo, Pedal volume, Micro1 out, Stereo Headphones.                                                                                                                          |
| AUDIO INPUTS     | Micro 1, Micro 2, Guitar.                                                                                                                                                                |
| OPTIONAL         | SSD 240GB, Footswitch with 6 or 13 switches, Midi pedalboard 13 notes, Volume pedal, Start/stop & sustain pedal, Stand, Bag, Hard case.                                                  |
| POWER SUPPLY     | External 9V / 4A.                                                                                                                                                                        |
| DIMENSIONS       | 32 x 21 x 8 cm (13 x 8,2 x 3,1 inches).                                                                                                                                                  |
| WEIGHT           | 2 Kg (4,4 lbs).                                                                                                                                                                          |