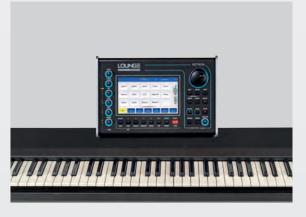

With a professional multimedia Player, a superb Drum Machine, full Orchestral Voices and Basses, Microphone inputs and Stem player, the LOUNGE is a compact all-in-one instrument for a perfect live performance.

#### **MULTIPLAYER & SOUND MODULE**

The Lounge is a professional multimedia player that can read and play a wide set of file formats, including Midi, Mp3, Wav, Txt, Pdf, Mp4 and more.

The Lounge comes with all the features and functions you need for a great karaoke night, such as Lyrics, Lead Mute, Crossfade, Search and XFade as weel as 2 x Microphone independent inputs with Effects and a 3 voice Vocalizer.