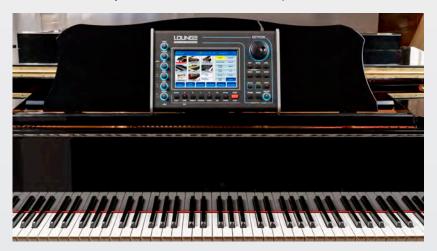

With a professional multimedia Player, a superb Drum Machine, full Orchestral Voices and Basses, Microphone inputs and Stem player, the LOUNGE is a compact all-in-one instrument for a perfect live performance.

# **VOICES & BASS**

The Lounge is not only a player; it is in fact a complete stage keyboard with great Grand Piano, Electric Piano, Strings, Organ, Brass, Guitar and Solos Sounds. In Voice Edit mode you can combine up to 4 different timbres to create rich multilayer Sounds.