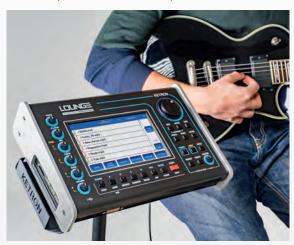

## **GUITAR**

The Lounge is particularly suitable also for the solo Guitar entertainer, thanks to the Guitar Input with dedicated Effects (Chorus, Reverb, Delay, Distortion, Cabinet Speaker simulation etc.).