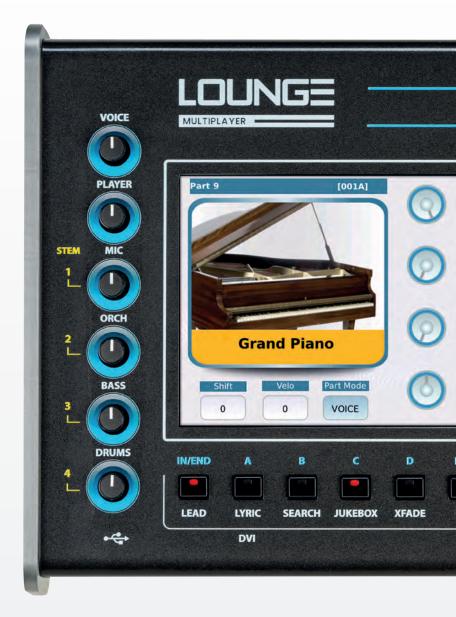

# **VOICES & BASS**

The Lounge is not only a player; it is in fact a complete stage keyboard with great Grand Piano, Electric Piano, Strings, Organ, Brass, Guitar and Solos Sounds. In Voice Edit mode you can combine up to 4 different timbres to create rich multilayer Sounds.

It also features a very useful Manual Bass section for performers who are used to

replace the bassist with the left hand. All you need to do is connect a master keyboard via the MIDI in port or via USB.