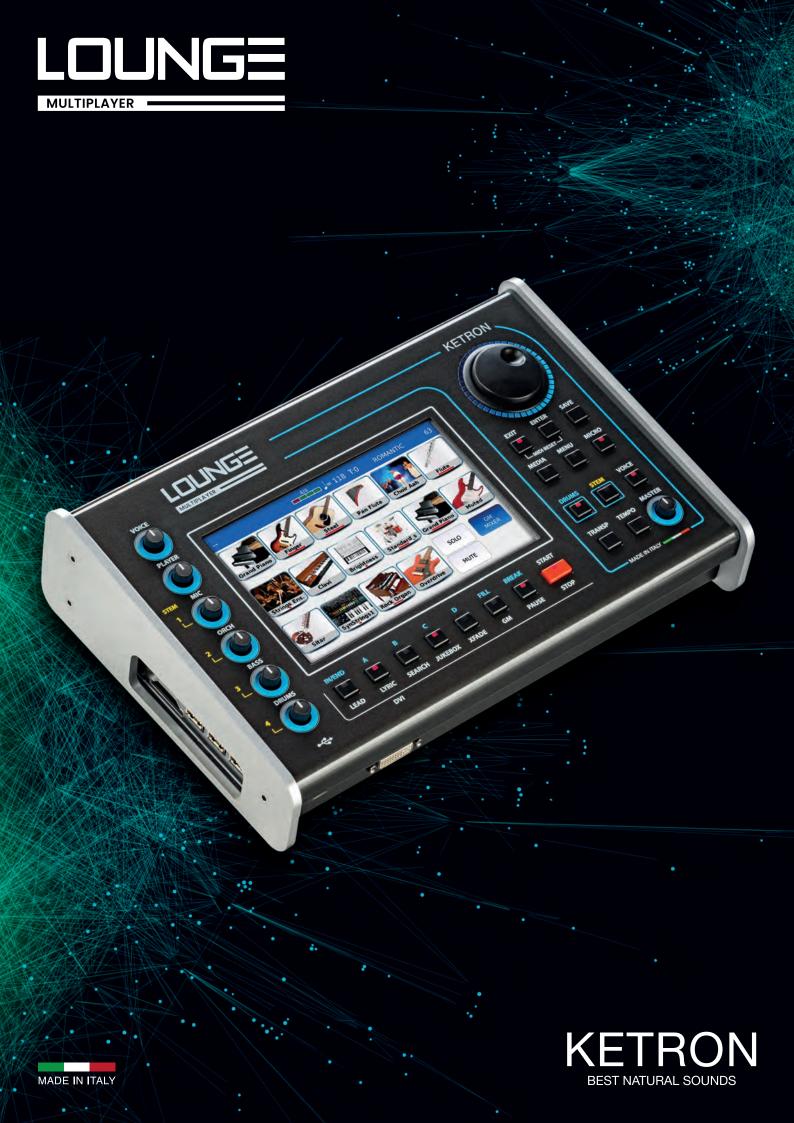

With a professional multimedia Player, a superb Drum Machine, full Orchestral Voices and Basses, Microphone inputs and Stem player, the LOUNGE is a compact all-in-one instrument for a perfect live performance.

#### **MULTIPLAYER & SOUND MODULE**

The Lounge is a professional multimedia player that can read and play a wide set of file formats, including Midi, Mp3, Wav, Txt, Pdf, Mp4 and more.

The Lounge comes with all the features and functions you need for a great karaoke night, such as Lyrics, Lead Mute, Crossfade, Search and XFade as weel as 2 x Microphone independent inputs with Effects and a 3 voice Vocalizer.

The Lounge features an high quality sound generation engine, packed with the amazing KETRON Sounds and with 62 new Acoustic and Electronic Stereo Drum kits to ensure the best reproduction for the GM Midi songs. The unique Drum Remix feature allows you to remix the Midi file drum track with one of the more natural sounding audio tracks of the huge Live Drums library (all the Live Drums are recorded in studio with top drummers).

#### **DRUM MACHINE**

The Lounge incorporates an amazing Drum Machine with up to 269 factory Drum Styles, which offers an unprecedented high level of customization of the rhythm, allowing you to mix together audio Live Drums, 3 Latin percussion Grooves, Loops and Midi Patterns. Custom Drum Styles are available as weel: you can load into the Lounge your own Drum Styles articulated with 4 Variation, Fill, Break and Intro/End.

## **STEM**

Stem is a new special feature of the Lounge which allows you to play up to 5 audio tracks simultaneuosly in perfect synchronization.

The audio tracks have individual Mute, Volume controls and you can adjust the transpose and the tempo of all the tracks simultaneously without modifying the pitch of the drums. This offers you the great flexibility of Midi with the superior quality of Audio: for example you can exclude the Piano or the Bass line in case you want to play them live.

# **VOICES & BASS**

The Lounge is not only a player; it is in fact a complete stage keyboard with great Grand Piano, Electric Piano, Strings, Organ, Brass, Guitar and Solos Sounds. In Voice Edit mode you can combine up to 4 different timbres to create rich multilayer Sounds.